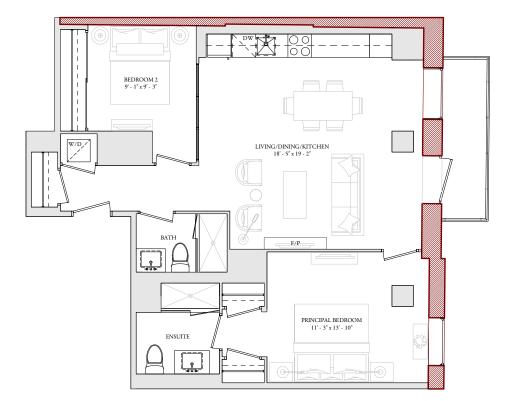

# U206 & U306

**1 BEDROOM** Interior: 742 - 743 Sq.Ft. Balcony/Terrace: 43 Sq.Ft.

Ň

2 BEDROOM Interior: 983 Sq.Ft. Balcony/terrace: 56 Sq.Ft.

INTERIOR: 875 - 877 SQ.FT.