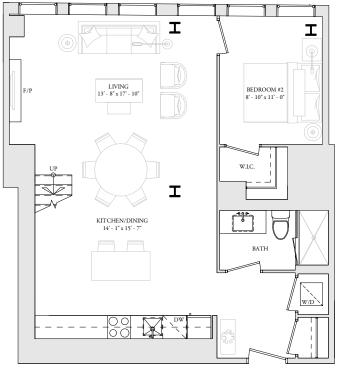

UPPER LEVEL

LOWER LEVEL

**3 BEDROOM** Interior: **2,011** Sq.FT. Balcony/Terrace: **228** Sq.FT. THE ESSERY HERITAGE RESIDENCES

LOWER LEVEL

BEDROOM #3 8' - 10" x 15' - 10'

TH

-