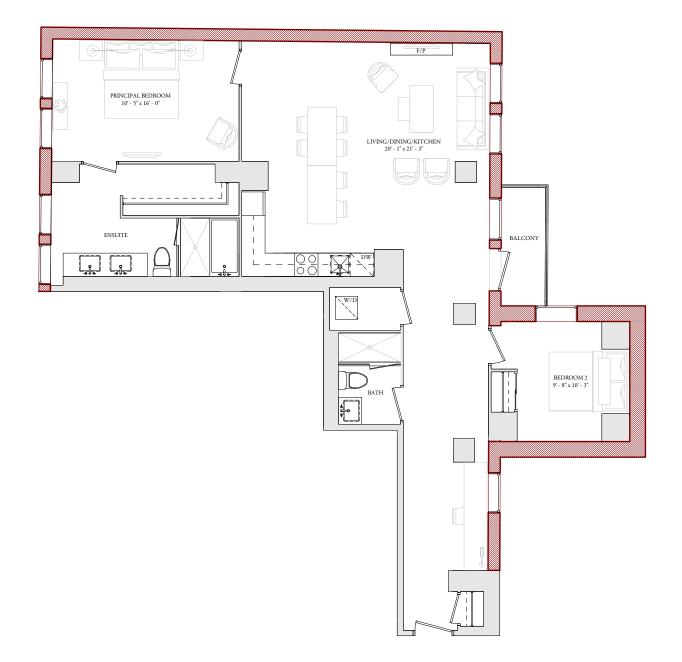

U205 & U305 2 BEDROOM

INTERIOR: 1,348 - 1,362 SQ.FT. Balcony/Terrace: 42 Sq.Ft.