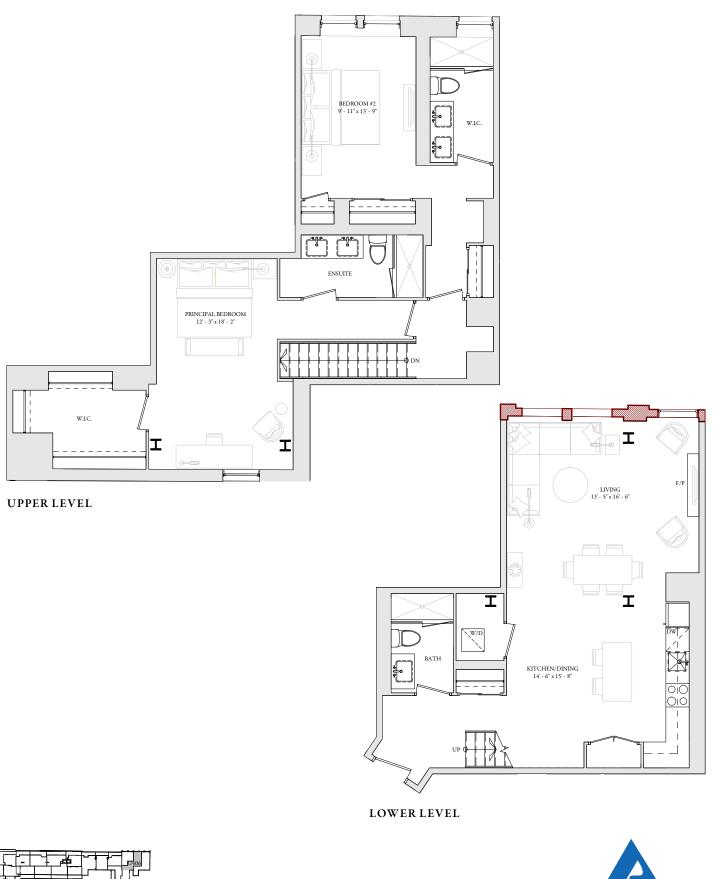

UPPER LEVEL

LOWER LEVEL

**3 BEDROOM** Interior: **2,011** Sq.FT. Balcony/Terrace: **228** Sq.FT. THE ESSERY HERITAGE RESIDENCES

LOWER LEVEL

BEDROOM #3 8' - 10" x 15' - 10'

TH

-