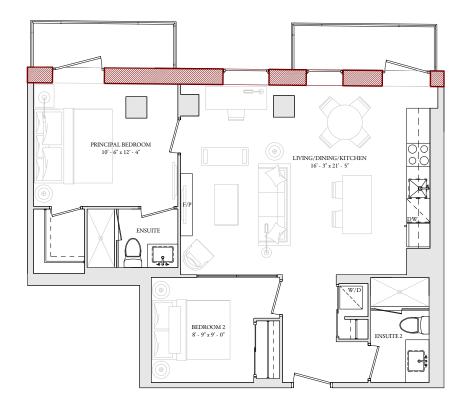

U205 & U305 2 BEDROOM

INTERIOR: 1,348 - 1,362 SQ.FT. Balcony/Terrace: 42 Sq.Ft.









# U206 & U306

**1 BEDROOM** Interior: 742 - 743 Sq.Ft. Balcony/Terrace: 43 Sq.Ft.















Ň

2 BEDROOM Interior: 983 Sq.Ft. Balcony/terrace: 56 Sq.Ft.

















INTERIOR: 875 - 877 SQ.FT.









# U211 & U310

2 BEDROOM Interior: 970 - 972 Sq.FT. Balcony/Terrace: 56 Sq.FT.















Ň

















**3 BEDROOM** INTERIOR: **1,681** SQ.FT. BALCONY/TERRACE: **56 - 379** SQ.FT.









2 BEDROOM Interior: 833 Sq.FT. Balcony/Terrace: 50 Sq.FT.









2 BEDROOM Interior: 879 Sq.Ft. Balcony/terrace: 100 Sq.Ft.









2 BEDROOM INTERIOR: 827 SQ.FT. Balcony/terrace: 50 Sq.Ft.









2 BEDROOM INTERIOR: 1,344 SQ.FT. BALCONY/TERRACE: 56 SQ.FT.

























2 BEDROOM+DEN INTERIOR: 1,454 SQ.FT. BALCONY/TERRACE: 270 SQ.FT.





UPPER LEVEL



LOWER LEVEL





**3 BEDROOM** Interior: **2,011** Sq.FT. Balcony/Terrace: **228** Sq.FT. THE ESSERY HERITAGE RESIDENCES



LOWER LEVEL

BEDROOM #3 8' - 10" x 15' - 10'





TH

-

## 2 BEDROOM Interior: 1,601 Sq.Ft. Balcony/terrace: 184 Sq.Ft.





UPPER LEVEL



#### LOWER LEVEL





**3 BEDROOM+DEN** Interior: **1,78**7 Sq.Ft. Balcony/terrace: **291** Sq.Ft.





UPPER LEVEL



LOWER LEVEL





U405 2 BEDROOM+DEN INTERIOR: 1,239 SQ.FT.





LOWER LEVEL





U406 2 Bedroom Interior: 1,580 SQ.FT.









U407 3 BEDROOM INTERIOR: 2,101 SQ.FT. BALCONY