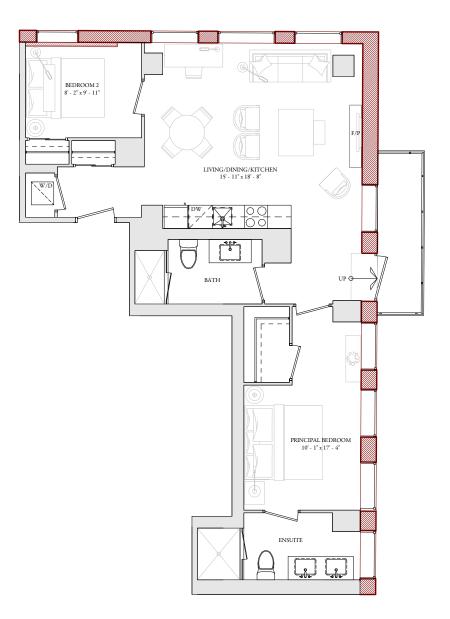

# U206 & U306

**1 BEDROOM** Interior: 742 - 743 Sq.Ft. Balcony/Terrace: 43 Sq.Ft.

Ň

2 BEDROOM Interior: 983 Sq.Ft. Balcony/terrace: 56 Sq.Ft.

INTERIOR: 875 - 877 SQ.FT.