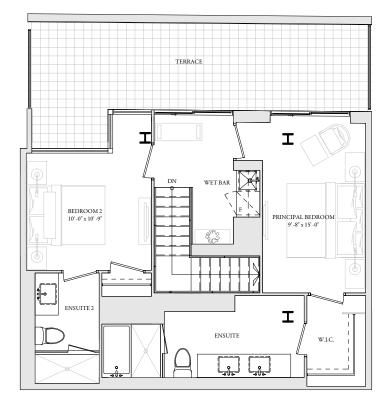

## UPPER LEVEL

• TERRACE \* ENSUITE н Η 5.5 н Н K ÷ Н ł WET BAR PRINCIPAL BEDROOM 14' - 0" x 41' - 5" W.I.C. S.S Н Н Н ┥

2 BEDROOM Interior: 1,870 Sq.Ft. Balcony/terrace: 701 Sq.Ft.

U409

2 BEDROOM+DEN Interior: 1,482 Sq.Ft. Balcony/Terrace: 55/237 Sq.Ft.