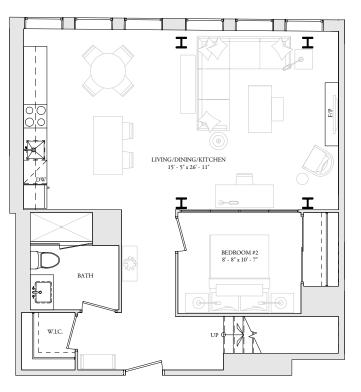

# U206 & U306

**1 BEDROOM** Interior: 742 - 743 Sq.Ft. Balcony/Terrace: 43 Sq.Ft.

Ň

2 BEDROOM Interior: 983 Sq.Ft. Balcony/terrace: 56 Sq.Ft.

INTERIOR: 875 - 877 SQ.FT.