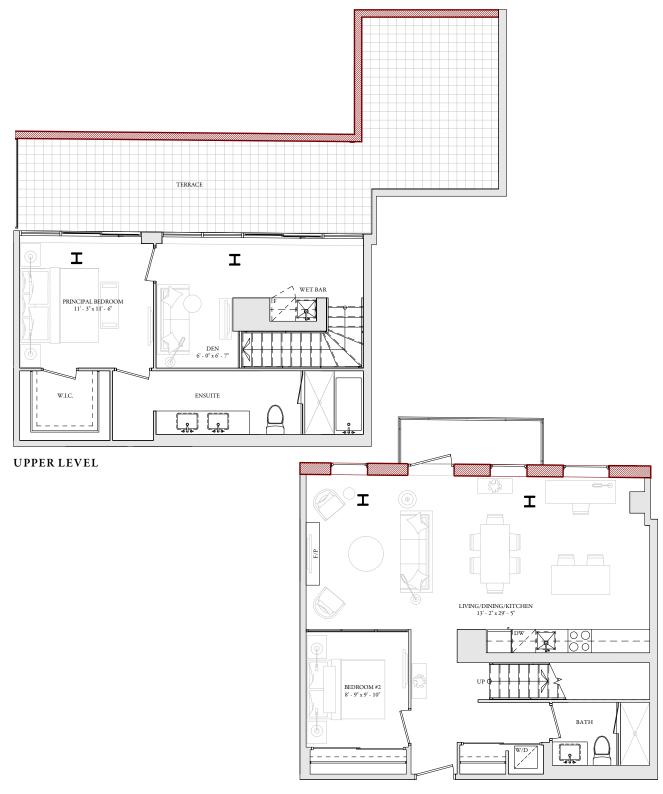

## UPPER LEVEL

• TERRACE \* ENSUITE н Η 5.5 н Н K ÷ Н ł WET BAR PRINCIPAL BEDROOM 14' - 0" x 41' - 5" W.I.C. S.S Н Н Н ┥

2 BEDROOM Interior: 1,870 Sq.Ft. Balcony/terrace: 701 Sq.Ft.

U409

2 BEDROOM+DEN Interior: 1,482 Sq.Ft. Balcony/Terrace: 55/237 Sq.Ft.