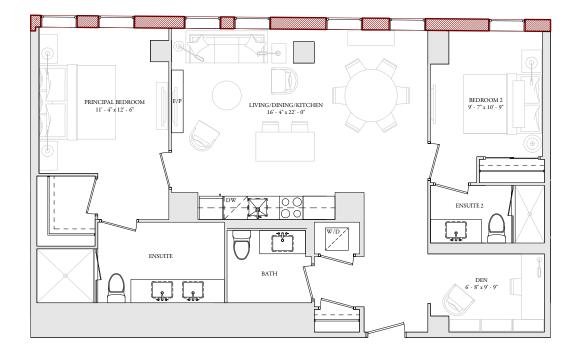

# U206 & U306

**1 BEDROOM** Interior: 742 - 743 Sq.Ft. Balcony/Terrace: 43 Sq.Ft.

Ň

2 BEDROOM Interior: 983 Sq.Ft. Balcony/terrace: 56 Sq.Ft.

INTERIOR: 875 - 877 SQ.FT.