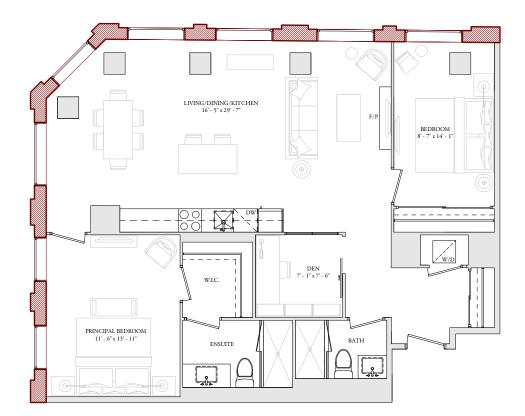

U205 & U305 2 BEDROOM

INTERIOR: 1,348 - 1,362 SQ.FT. Balcony/Terrace: 42 Sq.Ft.