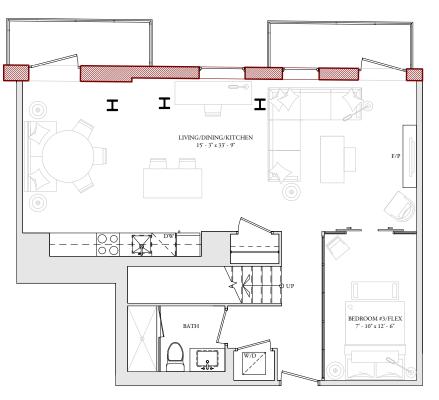

UPPER LEVEL

LOWER LEVEL

**3 BEDROOM** Interior: **2,011** Sq.FT. Balcony/Terrace: **228** Sq.FT. THE ESSERY HERITAGE RESIDENCES

LOWER LEVEL

BEDROOM #3 8' - 10" x 15' - 10'

TH

-