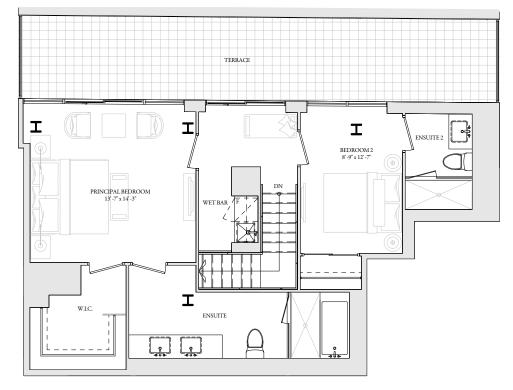

## UPPER LEVEL

• TERRACE \* ENSUITE н Η 5.5 н Н K ÷ Н ł WET BAR PRINCIPAL BEDROOM 14' - 0" x 41' - 5" W.I.C. S.S Н Н Н ┥

2 BEDROOM Interior: 1,870 Sq.Ft. Balcony/terrace: 701 Sq.Ft.

U409

2 BEDROOM+DEN Interior: 1,482 Sq.Ft. Balcony/Terrace: 55/237 Sq.Ft.