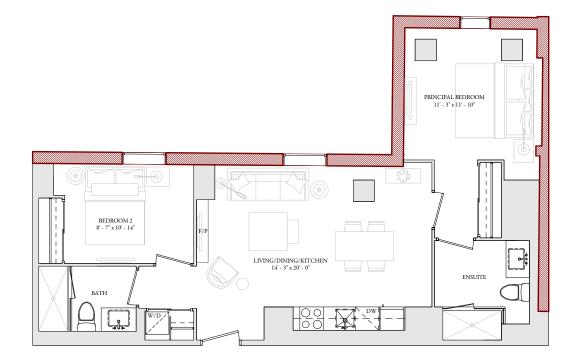

# U206 & U306

**1 BEDROOM** Interior: 742 - 743 Sq.Ft. Balcony/Terrace: 43 Sq.Ft.

Ň

2 BEDROOM Interior: 983 Sq.Ft. Balcony/terrace: 56 Sq.Ft.

INTERIOR: 875 - 877 SQ.FT.