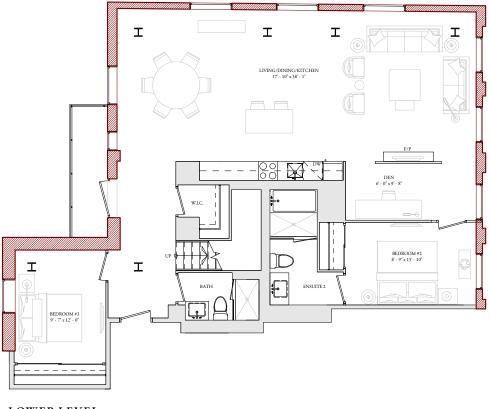

UPPER LEVEL

LOWER LEVEL

**3 BEDROOM** Interior: **2,011** Sq.FT. Balcony/Terrace: **228** Sq.FT. THE ESSERY HERITAGE RESIDENCES

LOWER LEVEL

BEDROOM #3 8' - 10" x 15' - 10'

TH

-

#### LOWER LEVEL