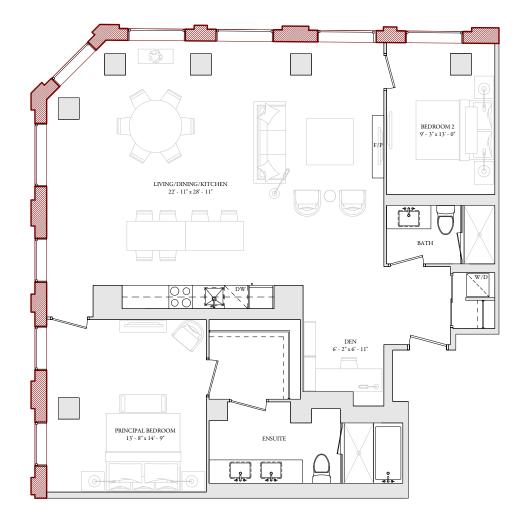

U205 & U305 2 BEDROOM

INTERIOR: 1,348 - 1,362 SQ.FT. Balcony/Terrace: 42 Sq.Ft.