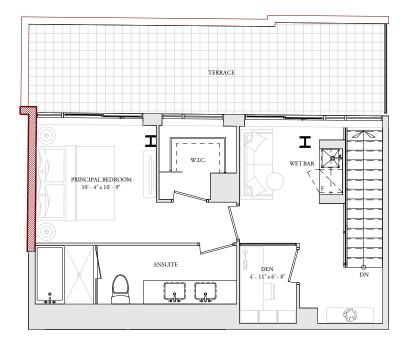

## UPPER LEVEL

• TERRACE \* ENSUITE н Η 5.5 н Н K ÷ Н ł WET BAR PRINCIPAL BEDROOM 14' - 0" x 41' - 5" W.I.C. S.S Н Н Н ┥

2 BEDROOM Interior: 1,870 Sq.Ft. Balcony/terrace: 701 Sq.Ft.

U409

2 BEDROOM+DEN Interior: 1,482 Sq.Ft. Balcony/Terrace: 55/237 Sq.Ft.