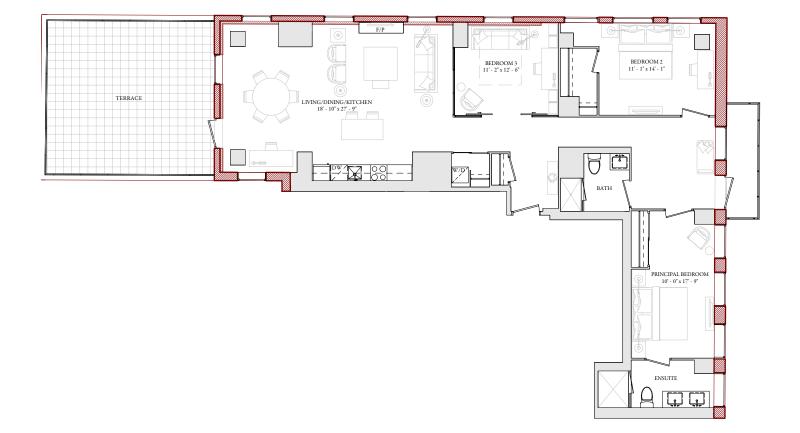

# 3 BEDROOM+DEN Interior: 2,077 Sq.Ft. Balcony/Terrace: 56 / 877 Sq.Ft.

UPPER LEVEL

LOWER LEVEL

2 BEDROOM INTERIOR: 1,597 SQ.FT. BALCONY/TERRACE: 274 SQ.FT.

UPPER LEVEL

LOWER LEVEL

U416 3 BEDROOM INTERIOR: 1,807 SQ.FT. BALCONY/TERRACE: 532 SQ.FT.