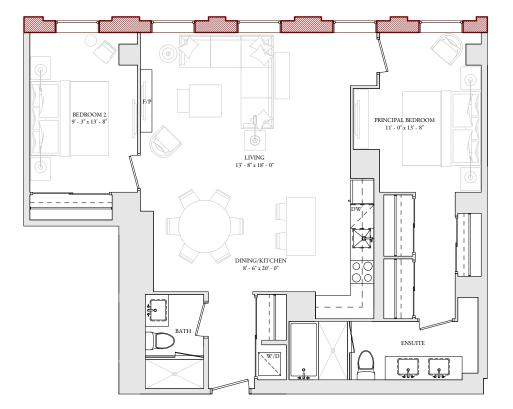

U205 & U305 2 BEDROOM

INTERIOR: 1,348 - 1,362 SQ.FT. Balcony/Terrace: 42 Sq.Ft.