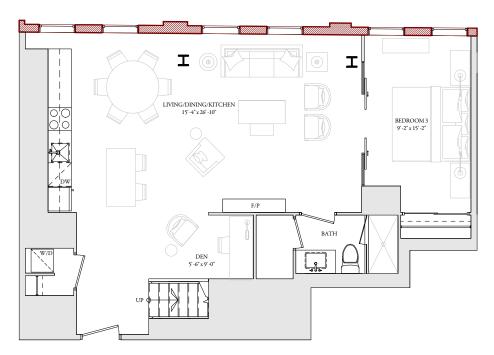

UPPER LEVEL

LOWER LEVEL

**3 BEDROOM** Interior: **2,011** Sq.FT. Balcony/Terrace: **228** Sq.FT. THE ESSERY HERITAGE RESIDENCES

LOWER LEVEL

BEDROOM #3 8' - 10" x 15' - 10'

TH

-