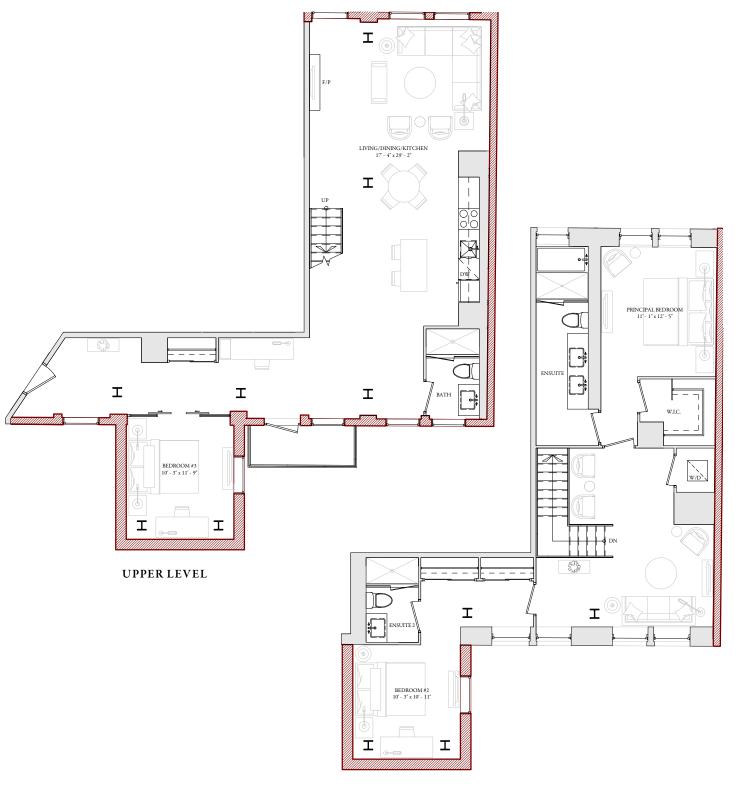

## UPPER LEVEL

• TERRACE \* ENSUITE н Η 5.5 н Н K ÷ Н ł WET BAR PRINCIPAL BEDROOM 14' - 0" x 41' - 5" W.I.C. S.S Н Н Н ┥

2 BEDROOM Interior: 1,870 Sq.Ft. Balcony/terrace: 701 Sq.Ft.

U409

2 BEDROOM+DEN Interior: 1,482 Sq.Ft. Balcony/Terrace: 55/237 Sq.Ft.