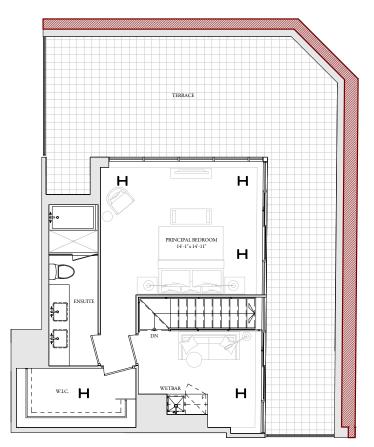

## UPPER LEVEL

• TERRACE \* ENSUITE н Η 5.5 н Н K ÷ Н ł WET BAR PRINCIPAL BEDROOM 14' - 0" x 41' - 5" W.I.C. S.S Н Н Н ┥

2 BEDROOM Interior: 1,870 Sq.Ft. Balcony/terrace: 701 Sq.Ft.

U409

2 BEDROOM+DEN Interior: 1,482 Sq.Ft. Balcony/Terrace: 55/237 Sq.Ft.