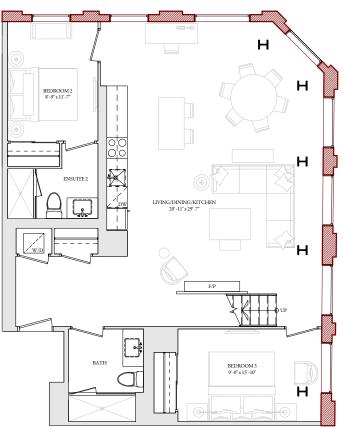

#### LOWER LEVEL

**3 BEDROOM+DEN** Interior: **1,78**7 Sq.Ft. Balcony/terrace: **291** Sq.Ft.

UPPER LEVEL

LOWER LEVEL

U405 2 BEDROOM+DEN INTERIOR: 1,239 SQ.FT.

LOWER LEVEL

U406 2 Bedroom Interior: 1,580 SQ.FT.