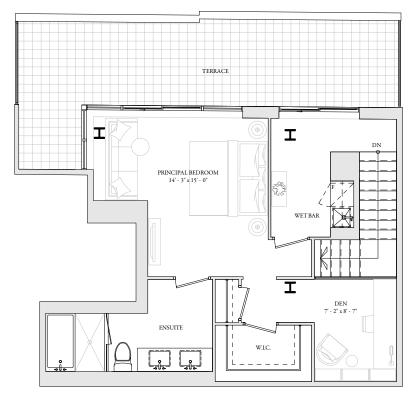

## UPPER LEVEL

• TERRACE \* ENSUITE н Η 5.5 н Н K ÷ Н ł WET BAR PRINCIPAL BEDROOM 14' - 0" x 41' - 5" W.I.C. S.S Н Н Н ┥

2 BEDROOM Interior: 1,870 Sq.Ft. Balcony/terrace: 701 Sq.Ft.

U409

2 BEDROOM+DEN Interior: 1,482 Sq.Ft. Balcony/Terrace: 55/237 Sq.Ft.