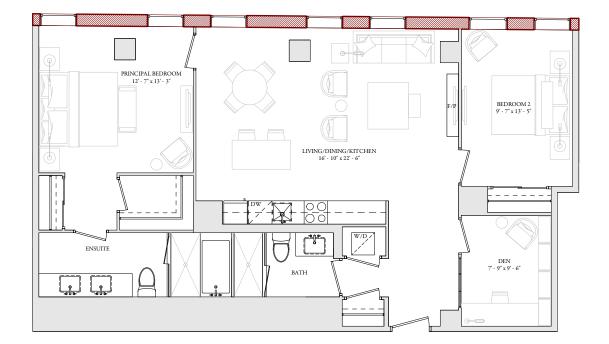

U205 & U305 2 BEDROOM

INTERIOR: 1,348 - 1,362 SQ.FT. Balcony/Terrace: 42 Sq.Ft.