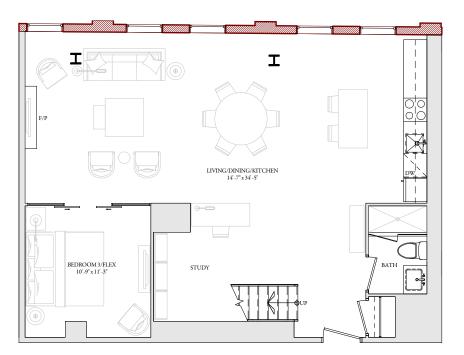

EL







U411 3 BEDROOM INTERIOR: 1,604 SQ.FT. BALCONY/TERRACE: 269 SQ.FT.





LOWER LEVEL





U412 3 BEDROOM INTERIOR: 1,512 SQ.FT. BALCONY/TERRACE: 98 / 280 SQ.FT.





UPPER LEVEL



LOWER LEVEL





2 BEDROOM+DEN Interior: 1,376 Sq.FT. Balcony/Terrace: 50 / 415 Sq.FT.





LOWER LEVEL





# 3 BEDROOM+DEN Interior: 2,077 Sq.Ft. Balcony/Terrace: 56 / 877 Sq.Ft.





UPPER LEVEL



LOWER LEVEL





2 BEDROOM INTERIOR: 1,597 SQ.FT. BALCONY/TERRACE: 274 SQ.FT.





UPPER LEVEL



LOWER LEVEL





U416 3 BEDROOM INTERIOR: 1,807 SQ.FT. BALCONY/TERRACE: 532 SQ.FT.





UPPER LEVEL



LOWER LEVEL





U417 3 BEDROOM INTERIOR: 1,514 SQ.FT. BALCONY/TERRACE: 240 SQ.FT.





#### UPPER LEVEL



LOWER LEVEL





U418 3 BEDROOM INTERIOR: 1,770 SQ.FT. BALCONY/TERRACE: 303 SQ.FT.





UPPER LEVEL



LOWER LEVEL





U419 3 BEDROOM+DEN INTERIOR: 1,787 SQ.FT. BALCONY/TERRACE: 291 SQ.FT.





UPPER LEVEL



LOWER LEVEL