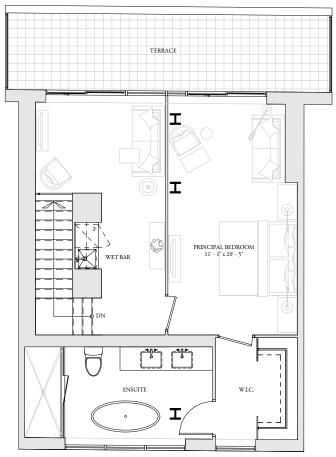

## UPPER LEVEL

• TERRACE \* ENSUITE н Η 5.5 н Н K ÷ Н ł WET BAR PRINCIPAL BEDROOM 14' - 0" x 41' - 5" W.I.C. S.S Н Н Н ┥

2 BEDROOM Interior: 1,870 Sq.Ft. Balcony/terrace: 701 Sq.Ft.

U409

2 BEDROOM+DEN Interior: 1,482 Sq.Ft. Balcony/Terrace: 55/237 Sq.Ft.