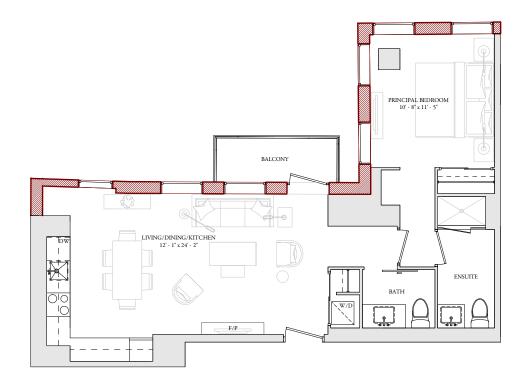

U205 & U305 2 BEDROOM

INTERIOR: 1,348 - 1,362 SQ.FT. Balcony/Terrace: 42 Sq.Ft.









# U206 & U306

**1 BEDROOM** Interior: 742 - 743 Sq.Ft. Balcony/Terrace: 43 Sq.Ft.















Ň

2 BEDROOM Interior: 983 Sq.Ft. Balcony/terrace: 56 Sq.Ft.

















INTERIOR: 875 - 877 SQ.FT.









# U211 & U310

2 BEDROOM Interior: 970 - 972 Sq.FT. Balcony/Terrace: 56 Sq.FT.















Ň

















**3 BEDROOM** INTERIOR: **1,681** SQ.FT. BALCONY/TERRACE: **56 - 379** SQ.FT.









2 BEDROOM Interior: 833 Sq.FT. Balcony/Terrace: 50 Sq.FT.









2 BEDROOM Interior: 879 Sq.Ft. Balcony/terrace: 100 Sq.Ft.









2 BEDROOM INTERIOR: 827 SQ.FT. Balcony/terrace: 50 Sq.Ft.









2 BEDROOM INTERIOR: 1,344 SQ.FT. BALCONY/TERRACE: 56 SQ.FT.

























2 BEDROOM+DEN INTERIOR: 1,454 SQ.FT. BALCONY/TERRACE: 270 SQ.FT.





UPPER LEVEL



LOWER LEVEL





**3 BEDROOM** Interior: **2,011** Sq.FT. Balcony/Terrace: **228** Sq.FT. THE ESSERY H