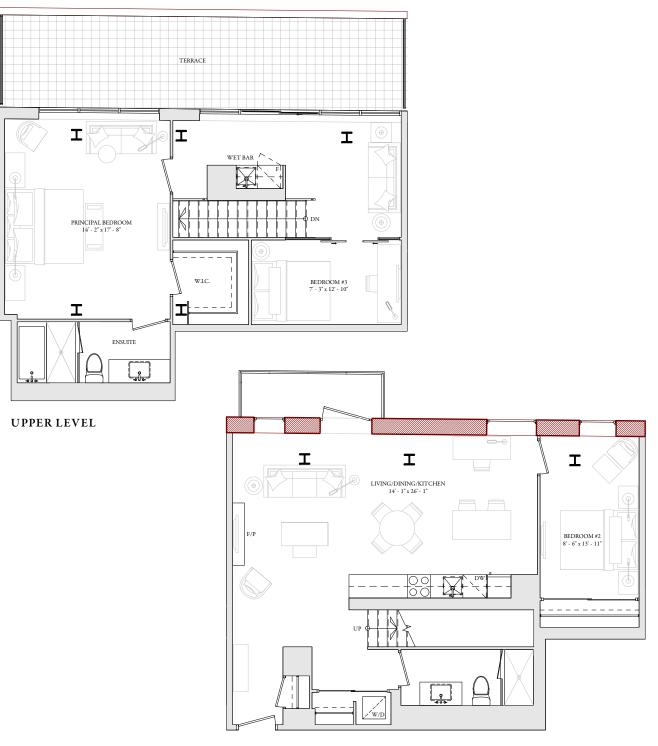

UPPER LEVEL

LOWER LEVEL

**3 BEDROOM** Interior: **2,011** Sq.FT. Balcony/Terrace: **228** Sq.FT. THE ESSERY HERITAGE RESIDENCES

LOWER LEVEL

BEDROOM #3 8' - 10" x 15' - 10'

TH

-