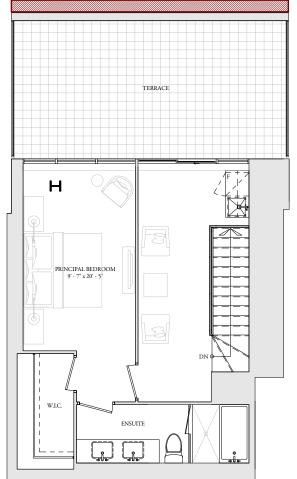

## UPPER LEVEL

• TERRACE \* ENSUITE н Η 5.5 н Н K ÷ Н ł WET BAR PRINCIPAL BEDROOM 14' - 0" x 41' - 5" W.I.C. S.S Н Н Н ┥

2 BEDROOM Interior: 1,870 Sq.Ft. Balcony/terrace: 701 Sq.Ft.

U409

2 BEDROOM+DEN Interior: 1,482 Sq.Ft. Balcony/Terrace: 55/237 Sq.Ft.