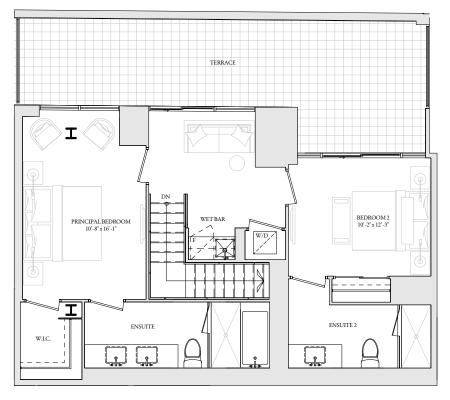

UPPER LEVEL

LOWER LEVEL

**3 BEDROOM** Interior: **2,011** Sq.FT. Balcony/Terrace: **228** Sq.FT. THE ESSERY HERITAGE RESIDENCES

LOWER LEVEL

BEDROOM #3 8' - 10" x 15' - 10'

TH

-

## LOWER LEVEL