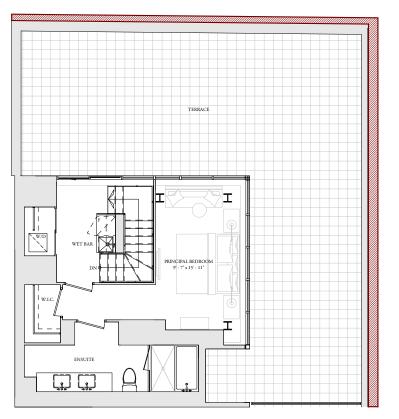

## LOWER LEVEL

## UPPER LEVEL

• TERRACE \* ENSUITE н Η 5.5 н Н K ÷ Н ł WET BAR PRINCIPAL BEDROOM 14' - 0" x 41' - 5" W.I.C. S.S Н Н Н ┥

2 BEDROOM Interior: 1,870 Sq.Ft. Balcony/terrace: 701 Sq.Ft.

U409

2 BEDROOM+DEN Interior: 1,482 Sq.Ft. Balcony/Terrace: 55/237 Sq.Ft.