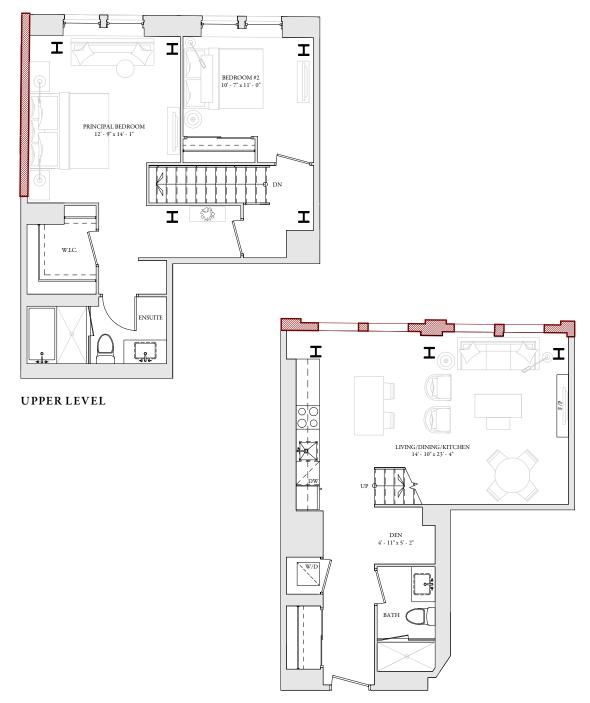

#### LOWER LEVEL

**3 BEDROOM+DEN** Interior: **1,78**7 Sq.Ft. Balcony/terrace: **291** Sq.Ft.

UPPER LEVEL

LOWER LEVEL

U405 2 BEDROOM+DEN INTERIOR: 1,239 SQ.FT.

LOWER LEVEL

U406 2 Bedroom Interior: 1,580 SQ.FT.