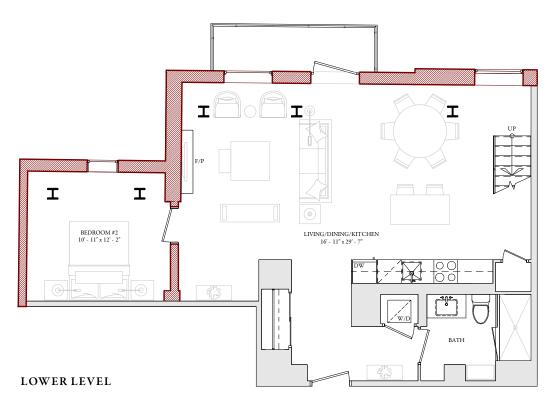

UPPER LEVEL

LOWER LEVEL

**3 BEDROOM** Interior: **2,011** Sq.FT. Balcony/Terrace: **228** Sq.FT. THE ESSERY HERITAGE RESIDENCES

LOWER LEVEL

BEDROOM #3 8' - 10" x 15' - 10'

TH

-