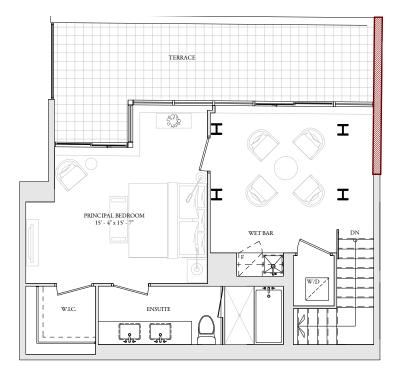

## UPPER LEVEL

• TERRACE \* ENSUITE н Η 5.5 н Н K ÷ Н ł WET BAR PRINCIPAL BEDROOM 14' - 0" x 41' - 5" W.I.C. S.S Н Н Н ┥

2 BEDROOM Interior: 1,870 Sq.Ft. Balcony/terrace: 701 Sq.Ft.

U409

2 BEDROOM+DEN Interior: 1,482 Sq.Ft. Balcony/Terrace: 55/237 Sq.Ft.