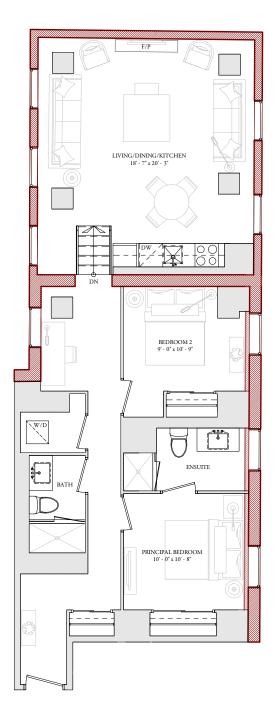

U205 & U305 2 BEDROOM

INTERIOR: 1,348 - 1,362 SQ.FT. Balcony/Terrace: 42 Sq.Ft.