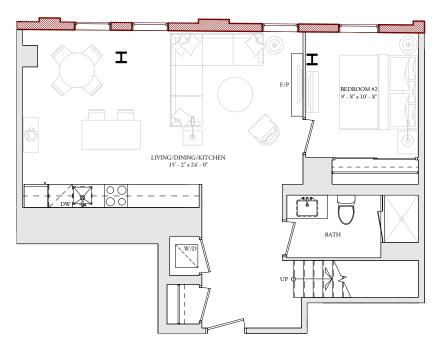

2 Sq.Ft.









# U206 & U306

**1 BEDROOM** Interior: 742 - 743 Sq.Ft. Balcony/Terrace: 43 Sq.Ft.















Ň

2 BEDROOM Interior: 983 Sq.Ft. Balcony/terrace: 56 Sq.Ft.

















INTERIOR: 875 - 877 SQ.FT.









# U211 & U310

2 BEDROOM Interior: 970 - 972 Sq.FT. Balcony/Terrace: 56 Sq.FT.















Ň

















**3 BEDROOM** INTERIOR: **1,681** SQ.FT. BALCONY/TERRACE: **56 - 379** SQ.FT.









2 BEDROOM Interior: 833 Sq.FT. Balcony/Terrace: 50 Sq.FT.









2 BEDROOM Interior: 879 Sq.Ft. Balcony/terrace: 100 Sq.Ft.









2 BEDROOM INTERIOR: 827 SQ.FT. Balcony/terrace: 50 Sq.Ft.









2 BEDROOM INTERIOR: 1,344 SQ.FT. BALCONY/TERRACE: 56 SQ.FT.

























2 BEDROOM+DEN INTERIOR: 1,454 SQ.FT. BALCONY/TERRACE: 270 SQ.FT.





UPPER LEVEL



LOWER LEVEL





**3 BEDROOM** Interior: **2,011** Sq.FT. Balcony/Terrace: **228** Sq.FT. THE ESSERY HERITAGE RESIDENCES



LOWER LEVEL

BEDROOM #3 8' - 10" x 15' - 10'





TH

-

## 2 BEDROOM Interior: 1,601 Sq.Ft. Balcony/terrace: 184 Sq.Ft.





UPPER LEVEL



#### LOWER LEVEL





**3 BEDROOM+DEN** Interior: **1,78**7 Sq.Ft. Balcony/terrace: **291** Sq.Ft.





UPPER LEVEL



LOWER LEVEL





U405 2 BEDROOM+DEN INTERIOR: 1,239 SQ.FT.





LOWER LEVEL





U406 2 Bedroom Interior: 1,580 SQ.FT.









U407 3 BEDROOM INTERIOR: 2,101 SQ.FT. BALCONY/TERRACE: 41 SQ.FT.



LOWER LEVEL



**ESSERY** 

THE



## **3 BEDROOM** INTERIOR: **1,784** SQ.FT. BALCONY/TERRACE: **796** SQ.FT.



## LOWER LEVEL









#### LOWER LEVEL



## UPPER LEVEL

• TERRACE \* ENSUITE н Η 5.5 н Н K ÷ Н ł WET