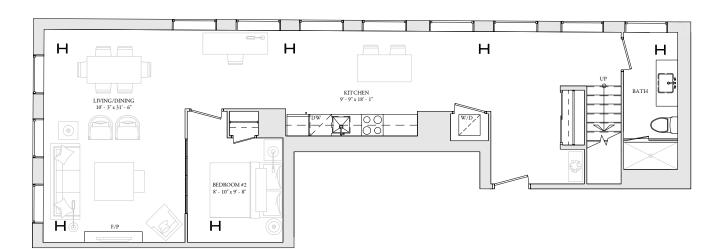

UPPER LEVEL

LOWER LEVEL

**3 BEDROOM** Interior: **2,011** Sq.FT. Balcony/Terrace: **228** Sq.FT. THE ESSERY HERITAGE RESIDENCES

LOWER LEVEL

BEDROOM #3 8' - 10" x 15' - 10'

TH

-