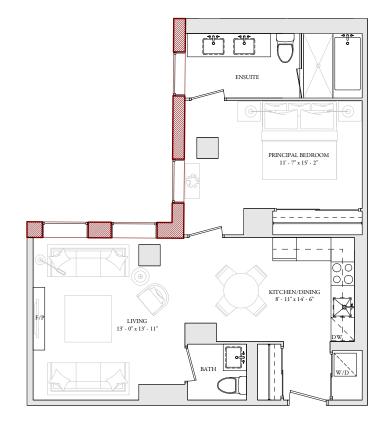

# U211 & U310

2 BEDROOM Interior: 970 - 972 Sq.FT. Balcony/Terrace: 56 Sq.FT.

Ň

**3 BEDROOM** INTERIOR: **1,681** SQ.FT. BALCONY/TERRACE: **56 - 379** SQ.FT.

2 BEDROOM Interior: 833 Sq.FT. Balcony/Terrace: 50 Sq.FT.