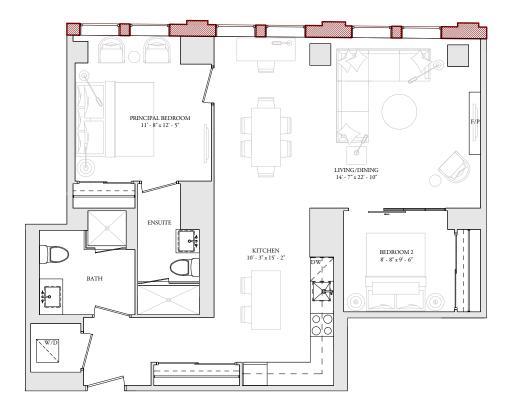

# U211 & U310

2 BEDROOM Interior: 970 - 972 Sq.FT. Balcony/Terrace: 56 Sq.FT.

Ň

**3 BEDROOM** INTERIOR: **1,681** SQ.FT. BALCONY/TERRACE: **56 - 379** SQ.FT.

2 BEDROOM Interior: 833 Sq.FT. Balcony/Terrace: 50 Sq.FT.