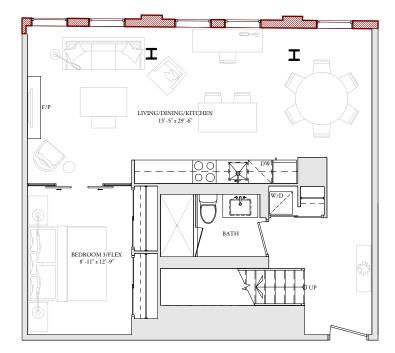

UPPER LEVEL

LOWER LEVEL

**3 BEDROOM** Interior: **2,011** Sq.FT. Balcony/Terrace: **228** Sq.FT. THE ESSERY HERITAGE RESIDENCES

LOWER LEVEL

BEDROOM #3 8' - 10" x 15' - 10'

TH

-