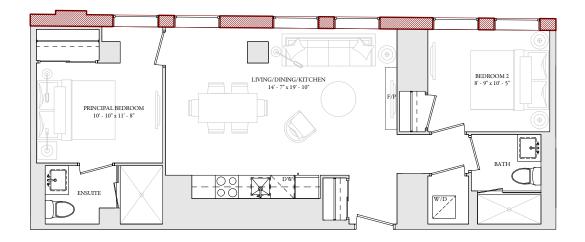

U205 & U305 2 BEDROOM

INTERIOR: 1,348 - 1,362 SQ.FT. Balcony/Terrace: 42 Sq.Ft.