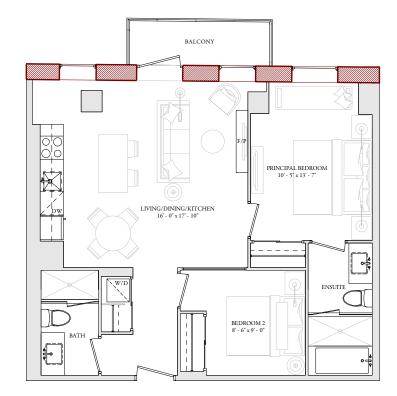

U205 & U305 2 BEDROOM

INTERIOR: 1,348 - 1,362 SQ.FT. Balcony/Terrace: 42 Sq.Ft.