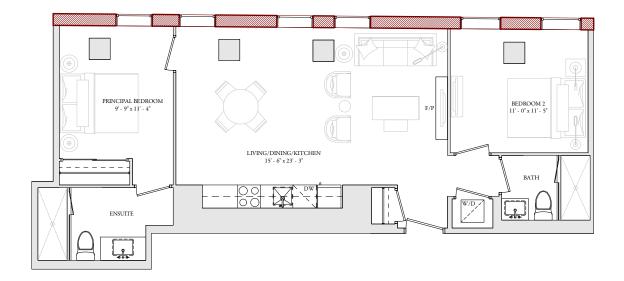

U205 & U305 2 BEDROOM

INTERIOR: 1,348 - 1,362 SQ.FT. Balcony/Terrace: 42 Sq.Ft.