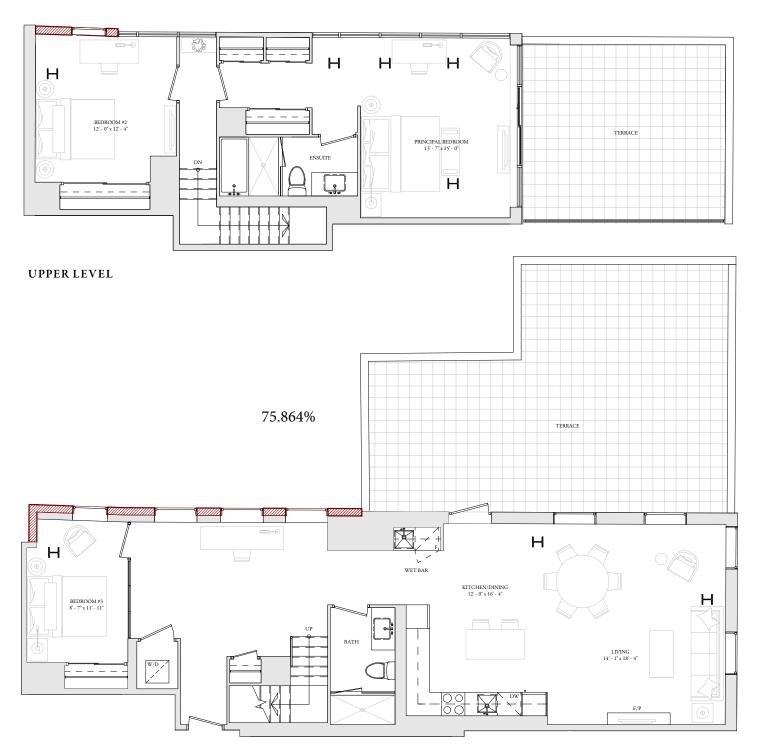

## UPPER LEVEL

• TERRACE \* ENSUITE н Η 5.5 н Н K ÷ Н ł WET BAR PRINCIPAL BEDROOM 14' - 0" x 41' - 5" W.I.C. S.S Н Н Н ┥

2 BEDROOM Interior: 1,870 Sq.Ft. Balcony/terrace: 701 Sq.Ft.

U409

2 BEDROOM+DEN Interior: 1,482 Sq.Ft. Balcony/Terrace: 55/237 Sq.Ft.