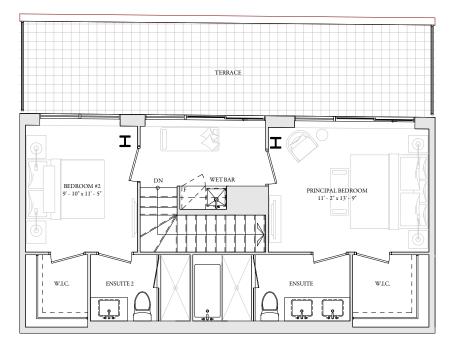

## UPPER LEVEL

• TERRACE \* ENSUITE н Η 5.5 н Н K ÷ Н ł WET BAR PRINCIPAL BEDROOM 14' - 0" x 41' - 5" W.I.C. S.S Н Н Н ┥

2 BEDROOM Interior: 1,870 Sq.Ft. Balcony/terrace: 701 Sq.Ft.

U409

2 BEDROOM+DEN Interior: 1,482 Sq.Ft. Balcony/Terrace: 55/237 Sq.Ft.