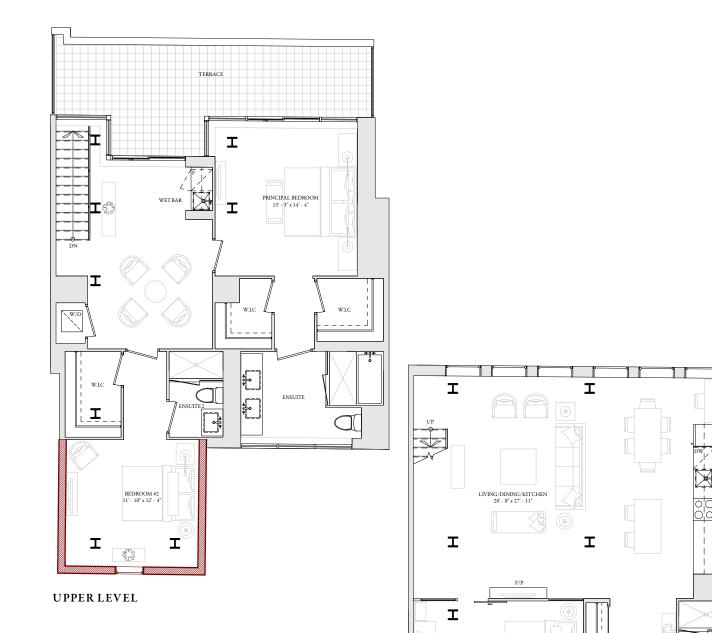

## UPPER LEVEL

• TERRACE \* ENSUITE н Η 5.5 н Н K ÷ Н ł WET BAR PRINCIPAL BEDROOM 14' - 0" x 41' - 5" W.I.C. S.S Н Н Н ┥

2 BEDROOM Interior: 1,870 Sq.Ft. Balcony/terrace: 701 Sq.Ft.

U409

2 BEDROOM+DEN Interior: 1,482 Sq.Ft. Balcony/Terrace: 55/237 Sq.Ft.