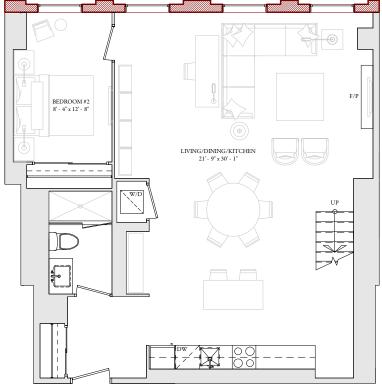

UPPER LEVEL

LOWER LEVEL

**3 BEDROOM** Interior: **2,011** Sq.FT. Balcony/Terrace: **228** Sq.FT. THE ESSERY HERITAGE RESIDENCES

LOWER LEVEL

BEDROOM #3 8' - 10" x 15' - 10'

TH

-