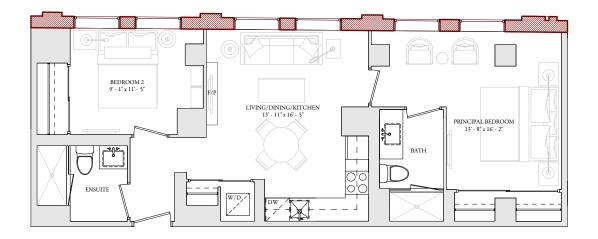

# U206 & U306

**1 BEDROOM** Interior: 742 - 743 Sq.Ft. Balcony/Terrace: 43 Sq.Ft.

Ň

2 BEDROOM Interior: 983 Sq.Ft. Balcony/terrace: 56 Sq.Ft.

INTERIOR: 875 - 877 SQ.FT.