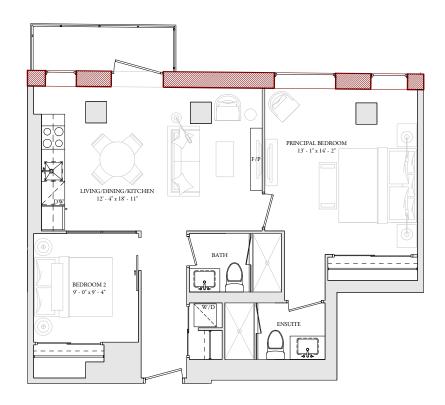

U205 & U305 2 BEDROOM

INTERIOR: 1,348 - 1,362 SQ.FT. Balcony/Terrace: 42 Sq.Ft.