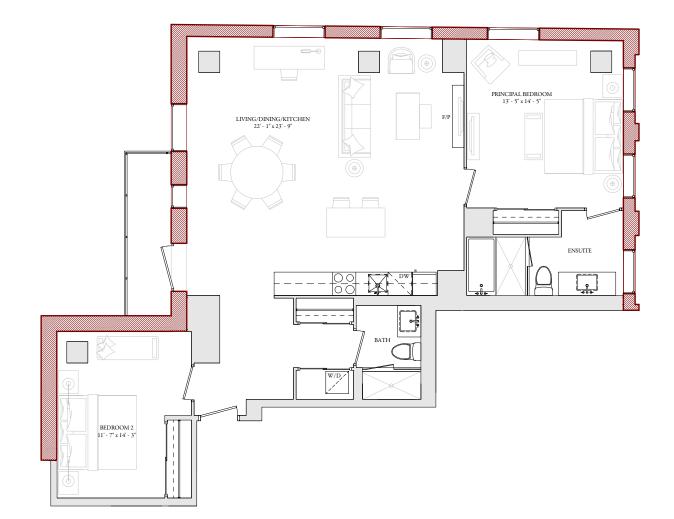

U205 & U305 2 BEDROOM

INTERIOR: 1,348 - 1,362 SQ.FT. Balcony/Terrace: 42 Sq.Ft.









# U206 & U306

**1 BEDROOM** Interior: 742 - 743 Sq.Ft. Balcony/Terrace: 43 Sq.Ft.















Ň

2 BEDROOM Interior: 983 Sq.Ft. Balcony/terrace: 56 Sq.Ft.

















INTERIOR: 875 - 877 SQ.FT.









# U211 & U310

2 BEDROOM Interior: 970 - 972 Sq.FT. Balcony/Terrace: 56 Sq.FT.















Ň

















**3 BEDROOM** INTERIOR: **1,681** SQ.FT. BALCONY/TERRACE: **56 - 379** SQ.FT.









2 BEDROOM Interior: 833 Sq.FT. Balcony/Terrace: 50 Sq.FT.









2 BEDROOM Interior: 879 Sq.Ft. Balcony/terrace: 100 Sq.Ft.









2 BEDROOM INTERIOR: 827 SQ.FT. Balcony/terrace: 50 Sq.Ft.









2 BEDROOM INTERIOR: 1,344 SQ.FT. BALCONY/TERRACE: 56 SQ.FT.

























2 BEDROOM+DEN INTERIOR: 1,454 SQ.FT. BALCONY/TERRACE: 270 SQ.FT.





UPPER LEVEL



LOWER LEVEL





**3 BEDROOM** Interior: **2,011** Sq.FT. Balcony/Terrace: **228** Sq.FT. THE ESSERY HERITAGE RESIDENCES



LOWER LEVEL

BEDROOM #3 8' - 10" x 15' - 10'





TH

-

## 2 BEDROOM Interior: 1,601 Sq.Ft. Balcony/terrace: 184 Sq.Ft.





UPPER LEVEL



#### LOWER LEVEL





**3 BEDROOM+DEN** Interior: **1,78**7 Sq.Ft. Balcony/terrace: **291** Sq.Ft.





UPPER LEVEL



LOWER LEVEL





U405 2 BEDROOM+DEN INTERIOR: 1,239 SQ.FT.





LOWER LEVEL





U406 2 Bedroom Interior: 1,580 SQ.FT.









U407 3 BEDROOM INTERIOR: 2,101 SQ.FT. BALCONY/TERRACE: 41 SQ.FT.



LOWER LEVEL



**ESSERY** 

THE



## **3 BEDROOM** INTERIOR: **1,784** SQ.FT. BALCONY/TERRACE: **796** SQ.FT.